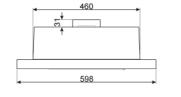

# **KSET62E**

Product family: Hood Subfamily: Integrated (semi) Aesthetics: Neutral Design: Telescopic Width category: 60cm Extraction: Expulsion Material: Painted material Color: Silver EAN code: 8017709233044 Hood width: 60 cm