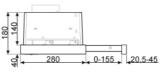

#### **Technical Features**

No. of lights: 2 Light type: LED Light Power: 3 W Light color temperature scale (°K): 2700 °K Free outlet maximum capacity: 304 m³/h Motor power: 115 W No. of filters: 2 Anti-grease filters: Aluminium Vent outlet: 120 mm Minimum distance from ELECTRIC hob: 500 mm Minimum distance from GAS hob: 650 mm Non return valve