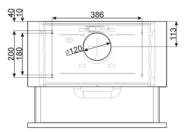

#### **Technical Features**

No. of lights: 2 Light type: LED Light Power: 3 W Light color temperature scale (°K): 2700 °K Free outlet maximum capacity: 304 m³/h Motor power: 115 W No. of filters: 2 Anti-grease filters: Aluminium Vent outlet: 120 mm Minimum distance from ELECTRIC hob: 500 mm Minimum distance from GAS hob: 650 mm Non return valve