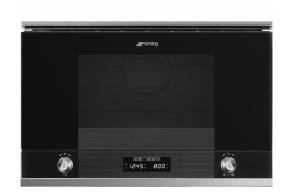

# **MP122N1**

linea Aesthetic EAN13: 8017709250171

Product Family: Microwave Aesthetics: Linea Category: Built-in Cooking Method: Microwave with grill Colour: Black

### TYPE

- Installation: Under cupboard
- Control: Electronic

### AESTHETICS

- Aesthetics: Linea
- Colour: Black
- Type of steel: Brushed
- Door: Full glass

### CONTROLS

- Display / Clock: 1 a LED
- Opening: Mechanical button