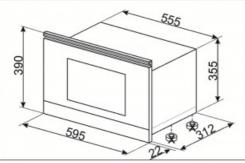

### LOGISTIC INFORMATION

• Dimensions of the product (mm): 390x595x334

390

595

**MP122N1** linea Aesthetic EAN13: 8017709250171