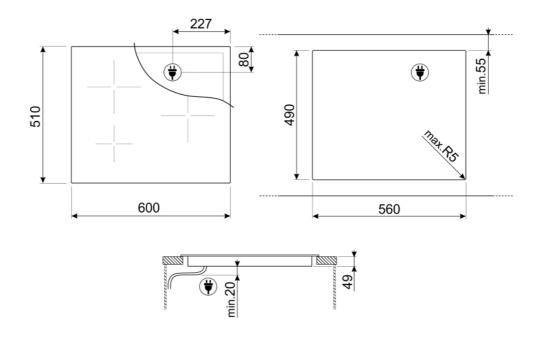

# SI2M7643B

Built-in: Ultra-low profile Dimensions: 60 cm Power supply: Electric Type: Induction Aesthetics: Universal Colour: Black Material: Glass Glass Type: Ceramic Glass edge: Bevelled Front Edge Type of control setting: Touch control Slider Control knobs position: Front Serigraphy colour: Grey