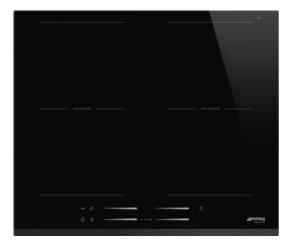

# SI2M7643B

Built-in: Ultra-low profile Dimensions: 60 cm Power supply: Electric Type: Induction Aesthetics: Universal Colour: Black Material: Glass Glass Type: Ceramic Glass edge: Bevelled Front Edge Type of control setting: Touch control Slider Control knobs position: Front Serigraphy colour: Grey

#### **Programs / Functions**

Total no. of cook zones: 4 No. of induction cook zones: 4 No. of cooking zones with Booster: 4 No. of Flexible zones: 2 Main on/off switch

#### Options

Flexible Zone Type: MultiZone Multizone Option End cooking timer: 4 Minute minder: 4 End of cooking acoustic alarm Residual time indicator Limited Power Consumption Mode

#### **Technical Features**

Front left - Induction - Multizone - 2300 W - Booster 3200 W - Ø 21 cm Rear left - Induction - multizone - 2300 W - Booster 3200 W - Ø 21 cm Front right - Induction - Multizone - 2300 W - Booster 3200 W - Ø 21 cm Rear right - Induction - multizone - 2300 W - Booster 3200 W - Ø 21 cm Eco-Off Eco-Heat