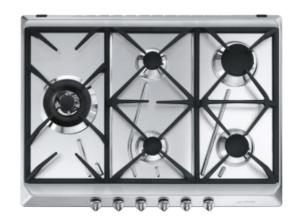

# SRV575GH5

Built-in: Traditional Dimensions: 70/75 cm Power supply: Gas

Type: Gas

Aesthetics: Contemporary Colour: Stainless steel Material: Stainless Steel Type of steel: Brushed Pan stands: Cast iron

Type of control setting: Control knobs

Control knobs position: Front

No. of controls: 6 Controls colour: Silver

## **Programs / Functions**

Total no. of cook zones: 5 No. of gas cook zones: 5

### **Technical Features**

Left - Gas - 2UR (dual) - 5000 W
Rear centre - Gas - AUX - 1100 W
Front centre - Gas - AUX - 1100 W
Rear right - Gas - Rapid - 2600 W
Front right - Gas - Semi Rapid - 1700 W