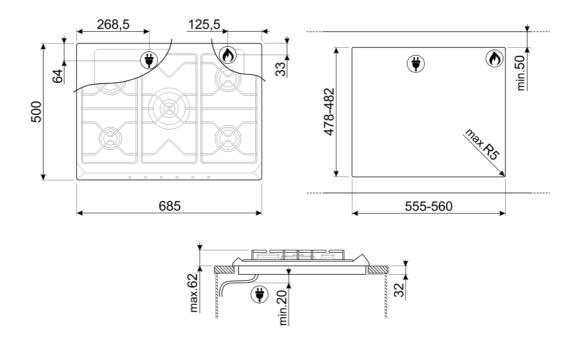

# SRV575GH5

Built-in: Traditional Dimensions: 70/75 cm Power supply: Gas

Type: Gas

Aesthetics: Contemporary Colour: Stainless steel Material: Stainless Steel Type of steel: Brushed Pan stands: Cast iron

Type of control setting: Control knobs

## **Programs / Functions**

Total no. of cook zones: 5 No. of gas cook zones: 5

### **Technical Features**

Left - Gas - 2UR (dual) - 5000 W
Rear centre - Gas - AUX - 1100 W
Front centre - Gas - AUX - 1100 W
Rear right - Gas - Rapid - 2600 W
Front right - Gas - Semi Rapid - 1700 W